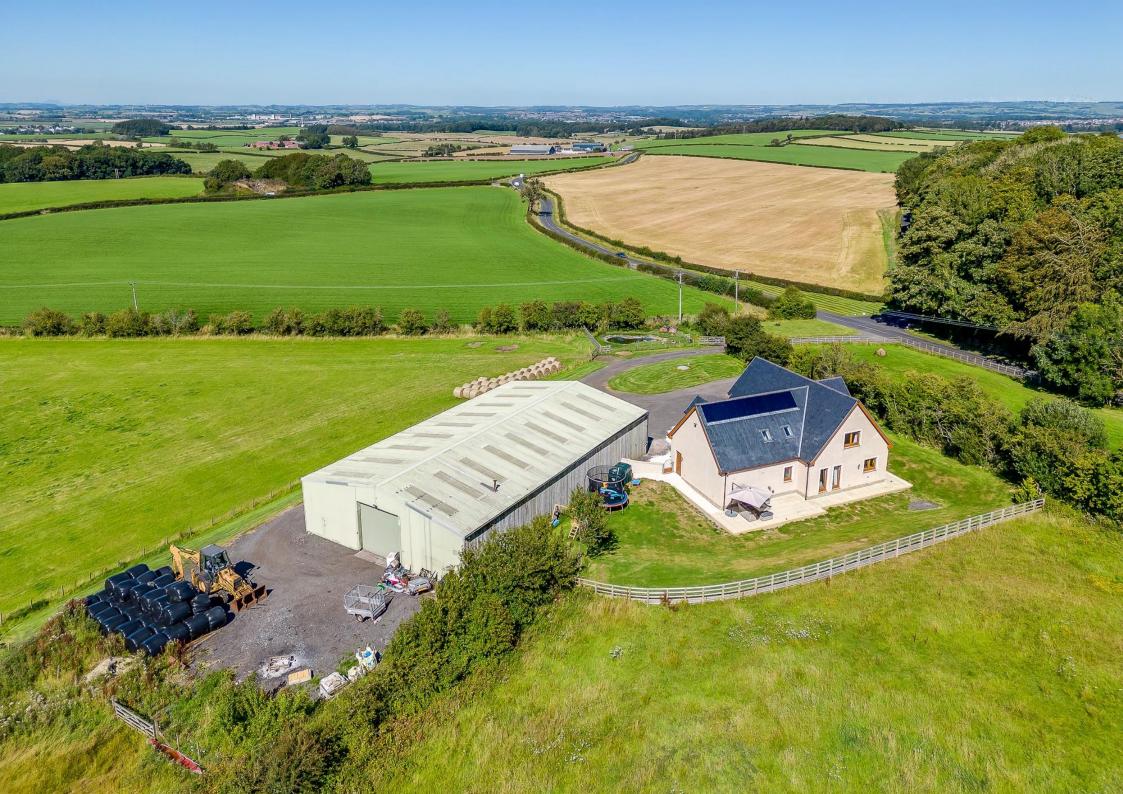

# Foxspur, , Symington, KA1 5SH

A truly impressive 3 or 4 bedroom detached country house which has been built to a bespoke specification and offers spacious flexible accommodation situated within a prime location on the outskirts of Symington. In addition to this wonderful property is the option to purchase a large shed & workshop plus circa 7 acres of good grazing ground.

- Welcoming Entrance hall with feature oak staircase
- Dining Kitchen & Utility room
- Open plan Lounge, Dining room & Kitchen
- Family room/4th Bedroom
- Three large Bedrooms (2 with en-suite)
- Ground floor Shower room & First Floor Bathroom
- Double Garage with electric door
- Lot 2 Agricultural Shed 21m x 15m & Workshop 15m x 5m £100,000
- Lot 3 Circa 7 Acres of good grazing ground £50,000
- Wonderful rural location only 30 minutes from Glasgow