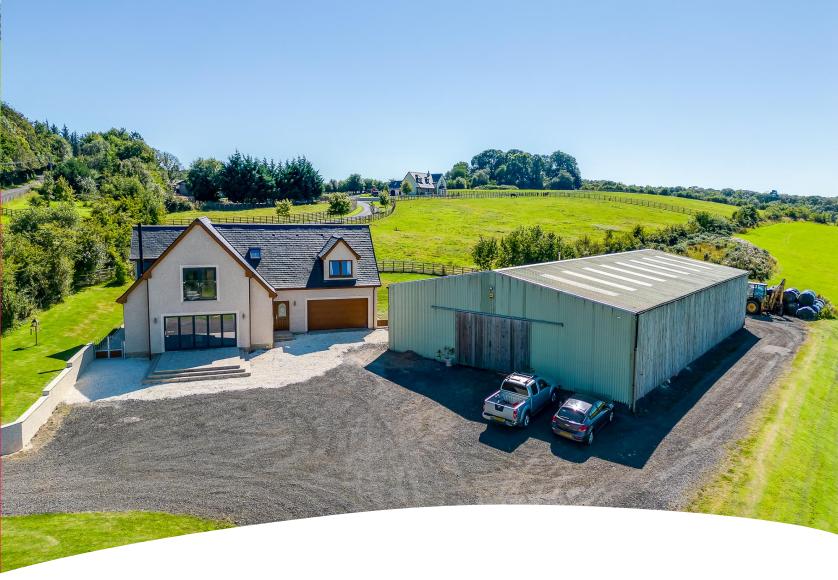

# Foxspur, , Symington, KA1 5SH

A truly impressive 3 or 4 bedroom detached country house which has been built to a bespoke specification and offers spacious flexible accommodation situated within a prime location on the outskirts of Symington. In addition to this wonderful property is the option to purchase a large shed & workshop plus circa 7 acres of good grazing ground.

- Welcoming Entrance hall with feature oak staircase
- Dining Kitchen & Utility room
- Open plan Lounge, Dining room & Kitchen
- Family room/4th Bedroom
- Three large Bedrooms (2 with en-suite)
- Ground floor Shower room & First Floor Bathroom
- Double Garage with electric door
- Lot 2 Agricultural Shed 21m x 15m & Workshop 15m x 5m £100,000
- Lot 3 Circa 7 Acres of good grazing ground £50,000
- Wonderful rural location only 30 minutes from Glasgow