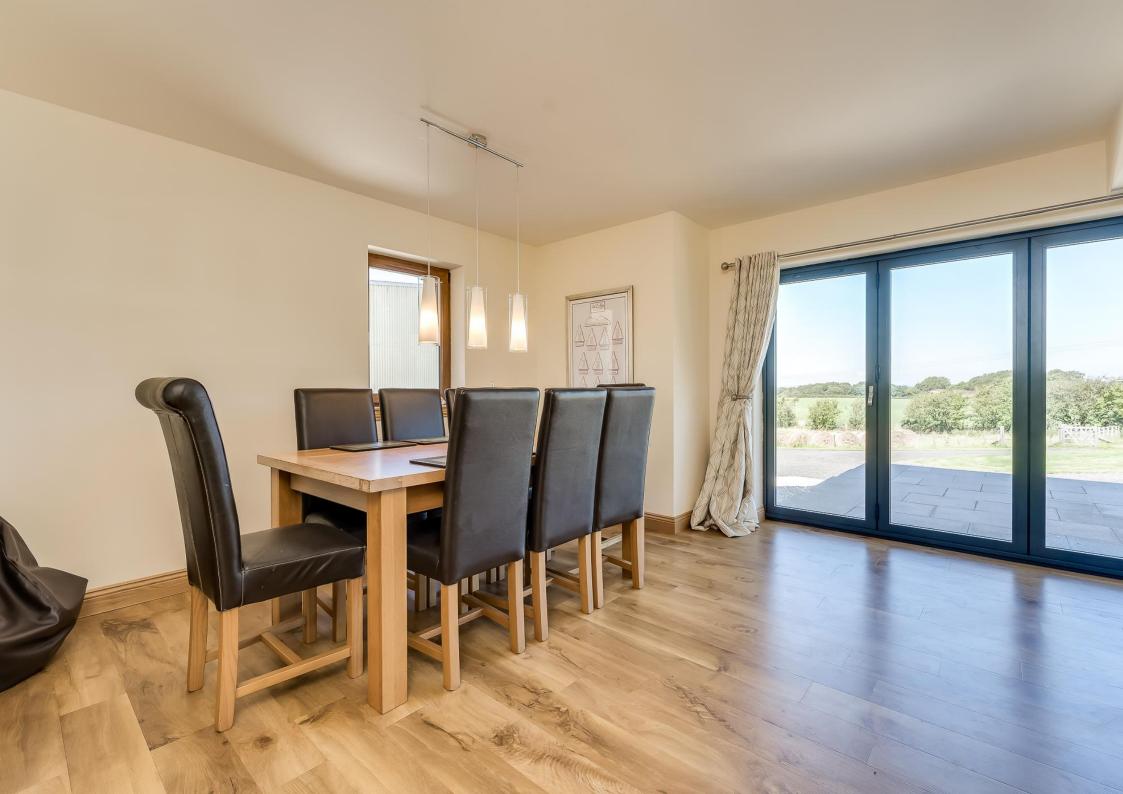

- Welcoming Entrance hall with feature oak staircase
- Dining Kitchen & Utility room
- Open plan Lounge, Dining room & Kitchen
- Family room/4th Bedroom
- Three large Bedrooms (2 with en-suite)
- Ground floor Shower room & First Floor Bathroom
- Double Garage with electric door
- Lot 2 Agricultural Shed 21m x 15m & Workshop 15m x 5m £100,000
- Lot 3 Circa 7 Acres of good grazing ground £50,000
- Wonderful rural location only 30 minutes from Glasgow