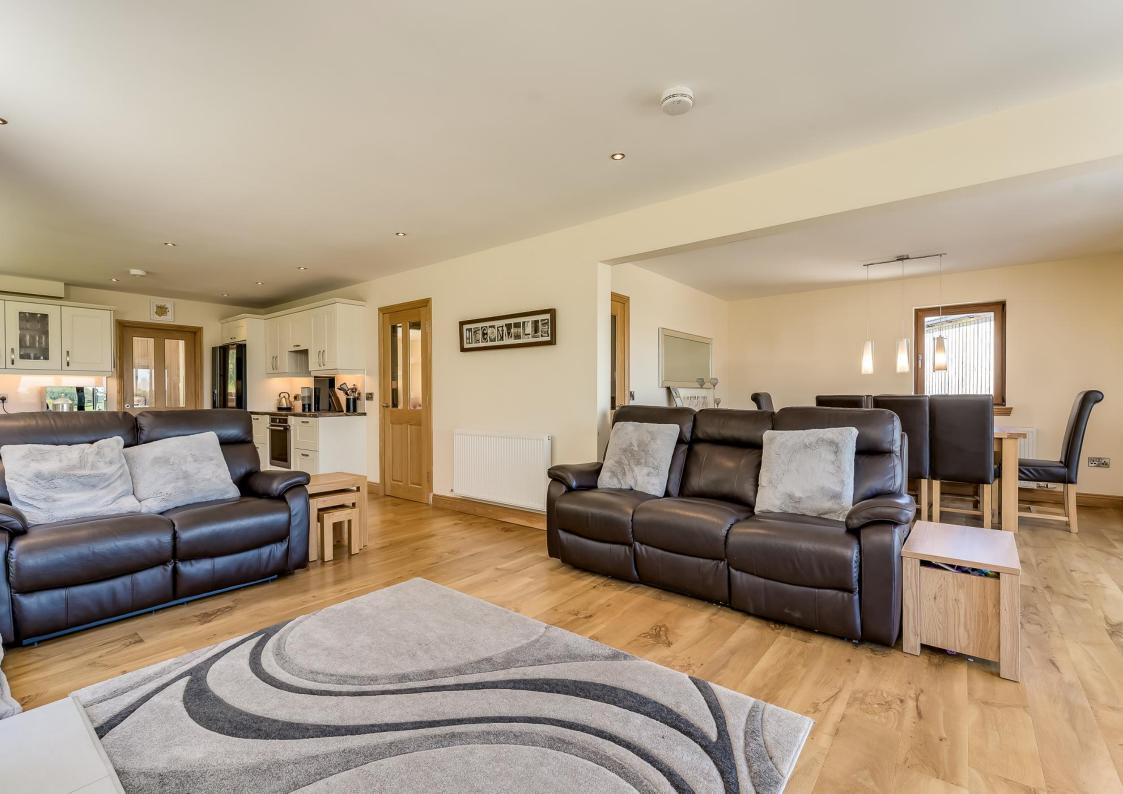

- Welcoming Entrance hall with feature oak staircase
- Dining Kitchen & Utility room
- Open plan Lounge, Dining room & Kitchen
- Family room/4th Bedroom
- Three large Bedrooms (2 with en-suite)
- Ground floor Shower room & First Floor Bathroom
- Double Garage with electric door
- Lot 2 Agricultural Shed 21m x 15m & Workshop 15m x 5m £100,000
- Lot 3 Circa 7 Acres of good grazing ground £50,000
- Wonderful rural location only 30 minutes from Glasgow