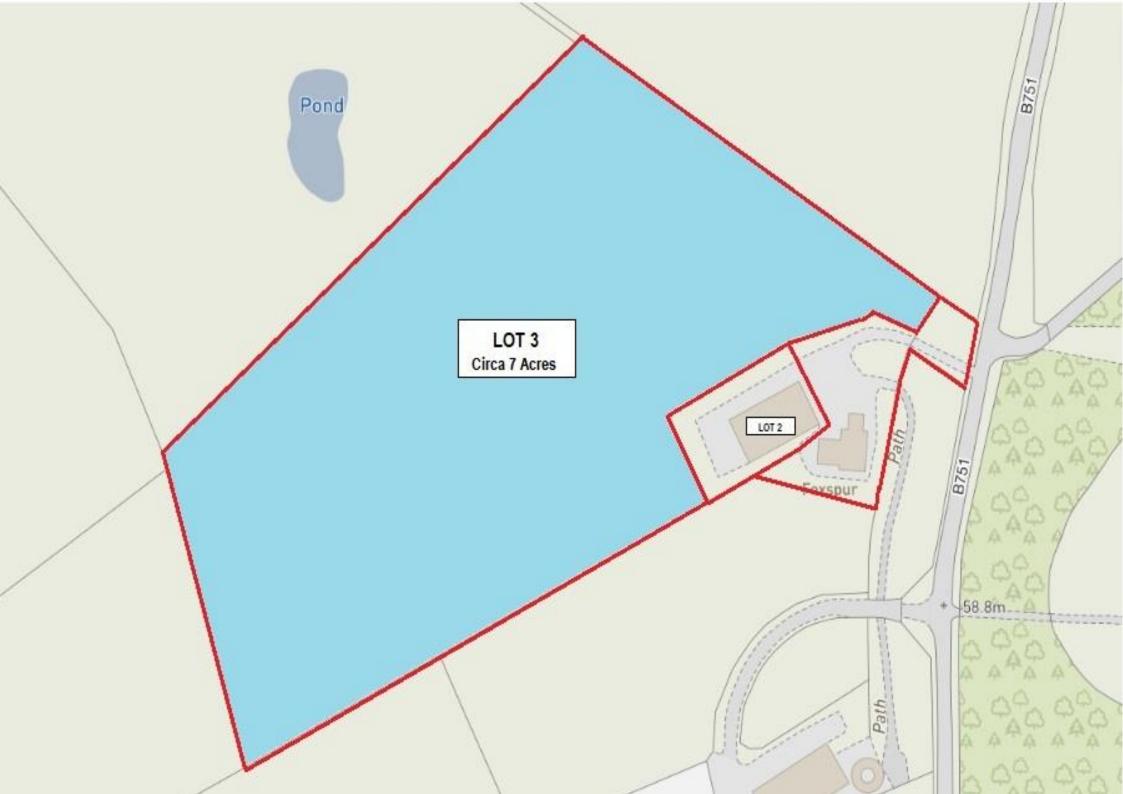

- Welcoming Entrance hall with feature oak staircase
- Dining Kitchen & Utility room
- Open plan Lounge, Dining room & Kitchen
- Family room/4th Bedroom
- Three large Bedrooms (2 with en-suite)
- Ground floor Shower room & First Floor Bathroom
- Double Garage with electric door
- Lot 2 Agricultural Shed 21m x 15m & Workshop 15m x 5m £100,000
- Lot 3 Circa 7 Acres of good grazing ground £50,000
- Wonderful rural location only 30 minutes from Glasgow