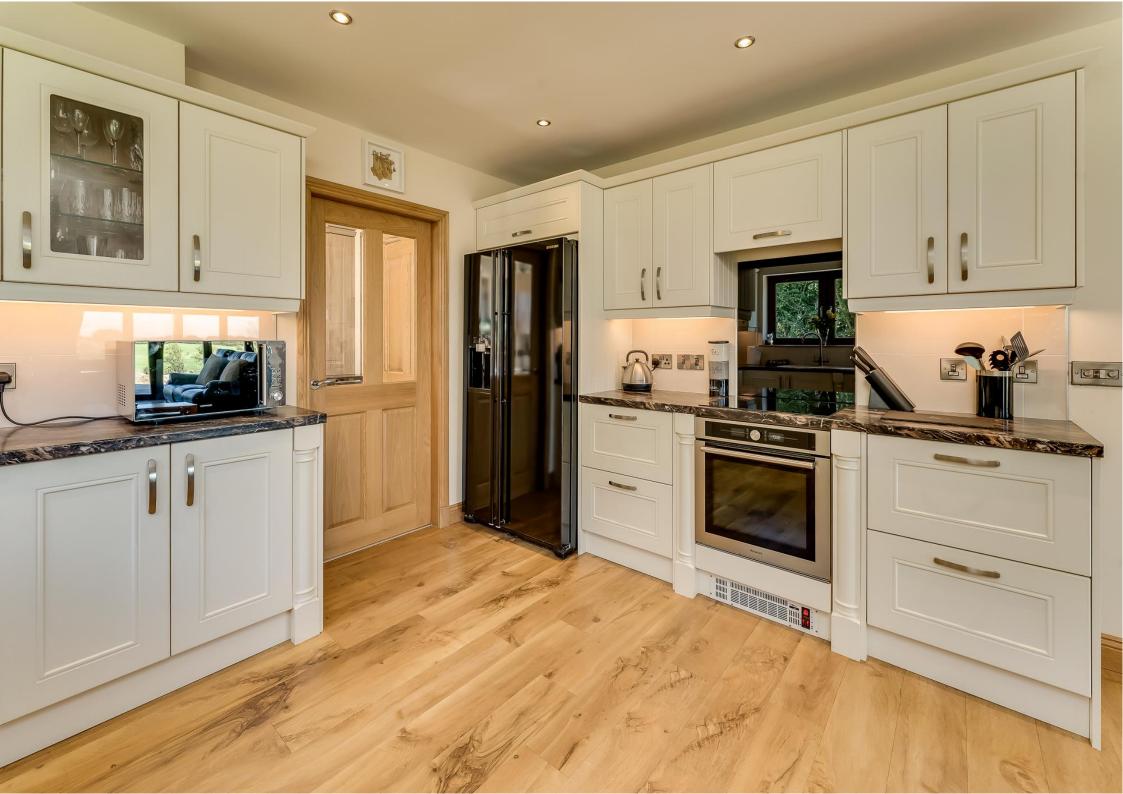

- Welcoming Entrance hall with feature oak staircase
- Dining Kitchen & Utility room
- Open plan Lounge, Dining room & Kitchen
- Family room/4th Bedroom
- Three large Bedrooms (2 with en-suite)
- Ground floor Shower room & First Floor Bathroom
- Double Garage with electric door
- Lot 2 Agricultural Shed 21m x 15m & Workshop 15m x 5m £100,000
- Lot 3 Circa 7 Acres of good grazing ground £50,000
- Wonderful rural location only 30 minutes from Glasgow