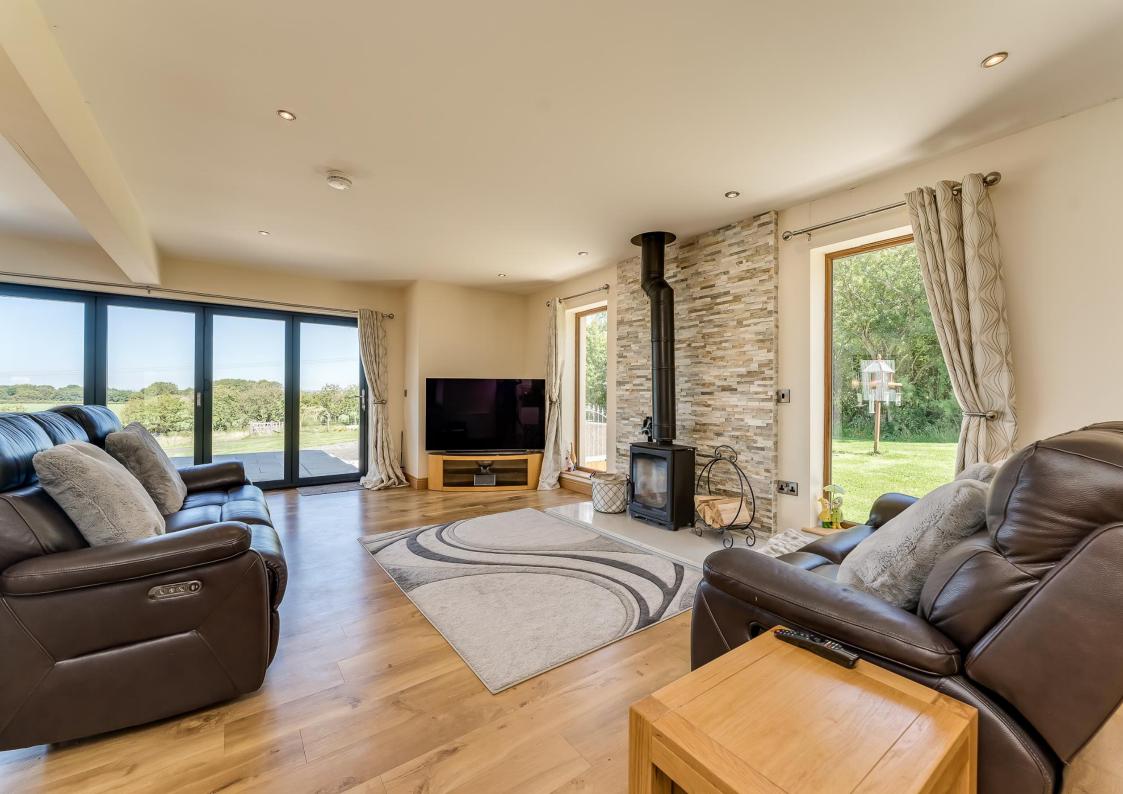

- Welcoming Entrance hall with feature oak staircase
- Dining Kitchen & Utility room
- Open plan Lounge, Dining room & Kitchen
- Family room/4th Bedroom
- Three large Bedrooms (2 with en-suite)
- Ground floor Shower room & First Floor Bathroom
- Double Garage with electric door
- Lot 2 Agricultural Shed 21m x 15m & Workshop 15m x 5m £100,000
- Lot 3 Circa 7 Acres of good grazing ground £50,000
- Wonderful rural location only 30 minutes from Glasgow