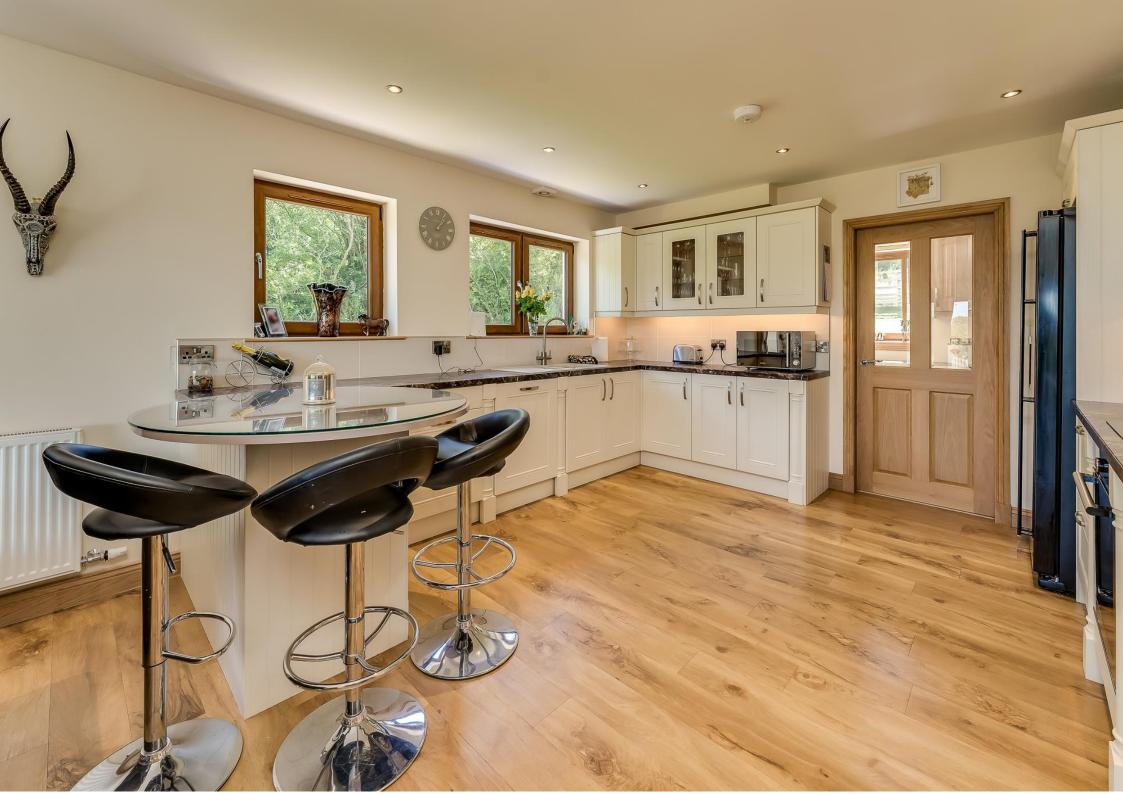

- Welcoming Entrance hall with feature oak staircase
- Dining Kitchen & Utility room
- Open plan Lounge, Dining room & Kitchen
- Family room/4th Bedroom
- Three large Bedrooms (2 with en-suite)
- Ground floor Shower room & First Floor Bathroom
- Double Garage with electric door
- Lot 2 Agricultural Shed 21m x 15m & Workshop 15m x 5m £100,000
- Lot 3 Circa 7 Acres of good grazing ground £50,000
- Wonderful rural location only 30 minutes from Glasgow