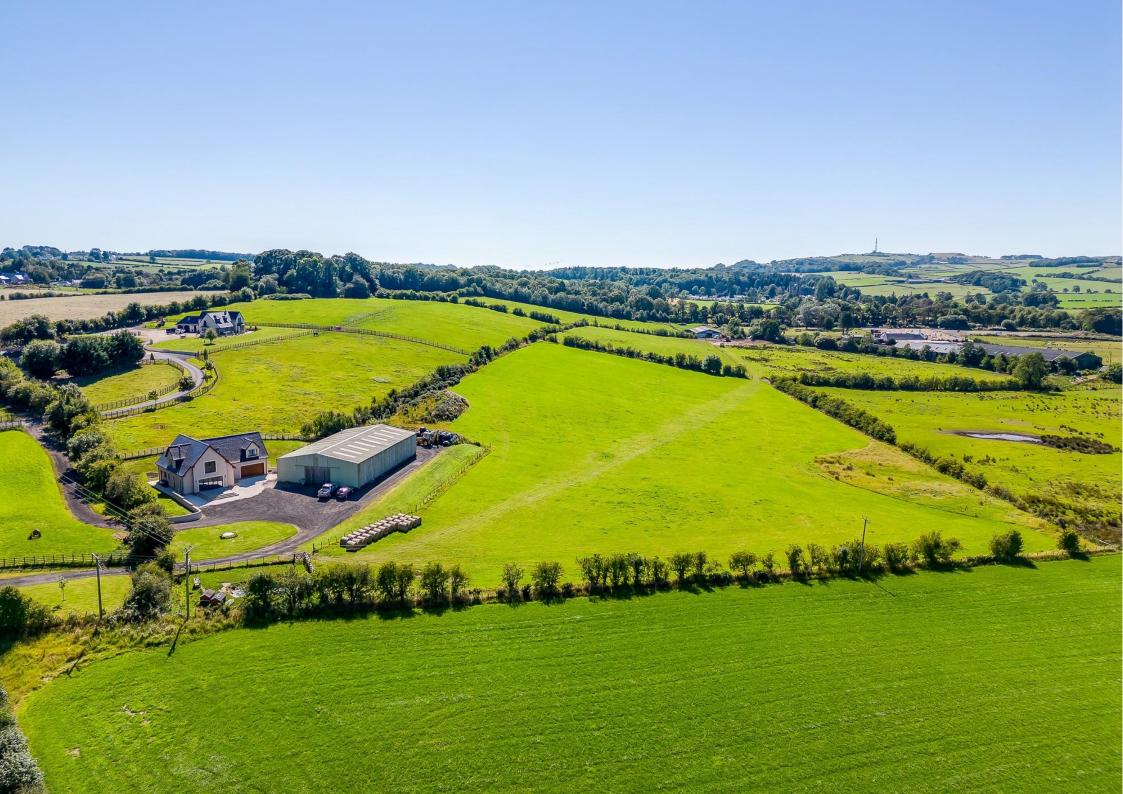

# Foxspur, , Symington, KA1 5SH

A truly impressive 3 or 4 bedroom detached country house which has been built to a bespoke specification and offers spacious flexible accommodation situated within a prime location on the outskirts of Symington. In addition to this wonderful property is the option to purchase a large shed & workshop plus circa 7 acres of good grazing ground.

- Welcoming Entrance hall with feature oak staircase
- Dining Kitchen & Utility room
- Open plan Lounge, Dining room & Kitchen
- Family room/4th Bedroom
- Three large Bedrooms (2 with en-suite)
- Ground floor Shower room & First Floor Bathroom
- Double Garage with electric door
- Lot 2 Agricultural Shed 21m x 15m & Workshop 15m x 5m £100,000
- Lot 3 Circa 7 Acres of good grazing ground £50,000
- Wonderful rural location only 30 minutes from Glasgow