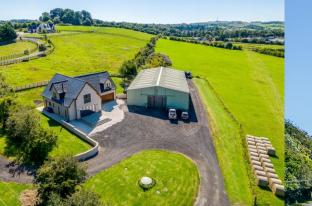

# Foxspur, , Symington, KA1 5SH

A truly impressive 3 or 4 bedroom detached country house which has been built to a bespoke specification and offers spacious flexible accommodation situated within a prime location on the outskirts of Symington. In addition to this wonderful property is the option to purchase a large shed & workshop plus circa 7 acres of good grazing ground.

- Welcoming Entrance hall with feature oak staircase
- Dining Kitchen & Utility room
- Open plan Lounge, Dining room & Kitchen
- Family room/4th Bedroom
- Three large Bedrooms (2 with en-suite)
- Ground floor Shower room & First Floor Bathroom
- Double Garage with electric door
- Lot 2 Agricultural Shed 21m x 15m & Workshop 15m x 5m £100,000
- Lot 3 Circa 7 Acres of good grazing ground £50,000
- Wonderful rural location only 30 minutes from Glasgow