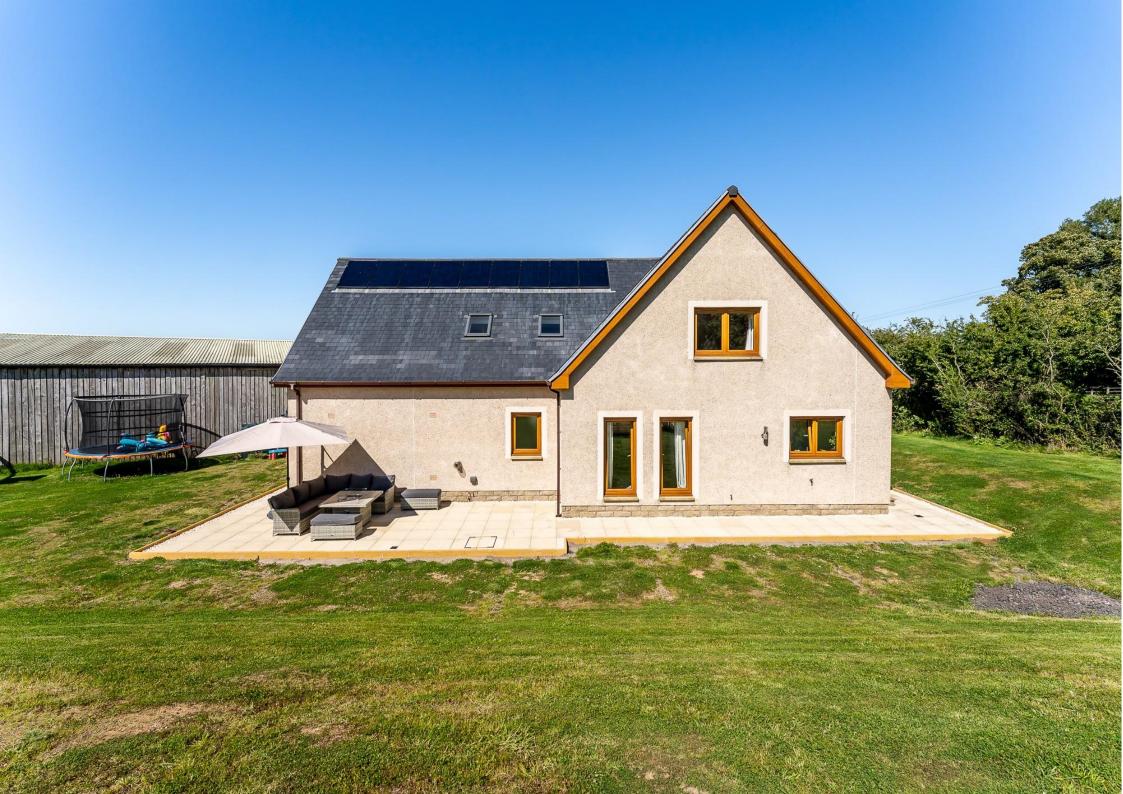

# Foxspur, , Symington, KA1 5SH

A truly impressive 3 or 4 bedroom detached country house which has been built to a bespoke specification and offers spacious flexible accommodation situated within a prime location on the outskirts of Symington. In addition to this wonderful property is the option to purchase a large shed & workshop plus circa 7 acres of good grazing ground.

- Welcoming Entrance hall with feature oak staircase
- Dining Kitchen & Utility room
- Open plan Lounge, Dining room & Kitchen
- Family room/4th Bedroom
- Three large Bedrooms (2 with en-suite)
- Ground floor Shower room & First Floor Bathroom
- Double Garage with electric door
- Lot 2 Agricultural Shed 21m x 15m & Workshop 15m x 5m £100,000
- Lot 3 Circa 7 Acres of good grazing ground £50,000
- Wonderful rural location only 30 minutes from Glasgow