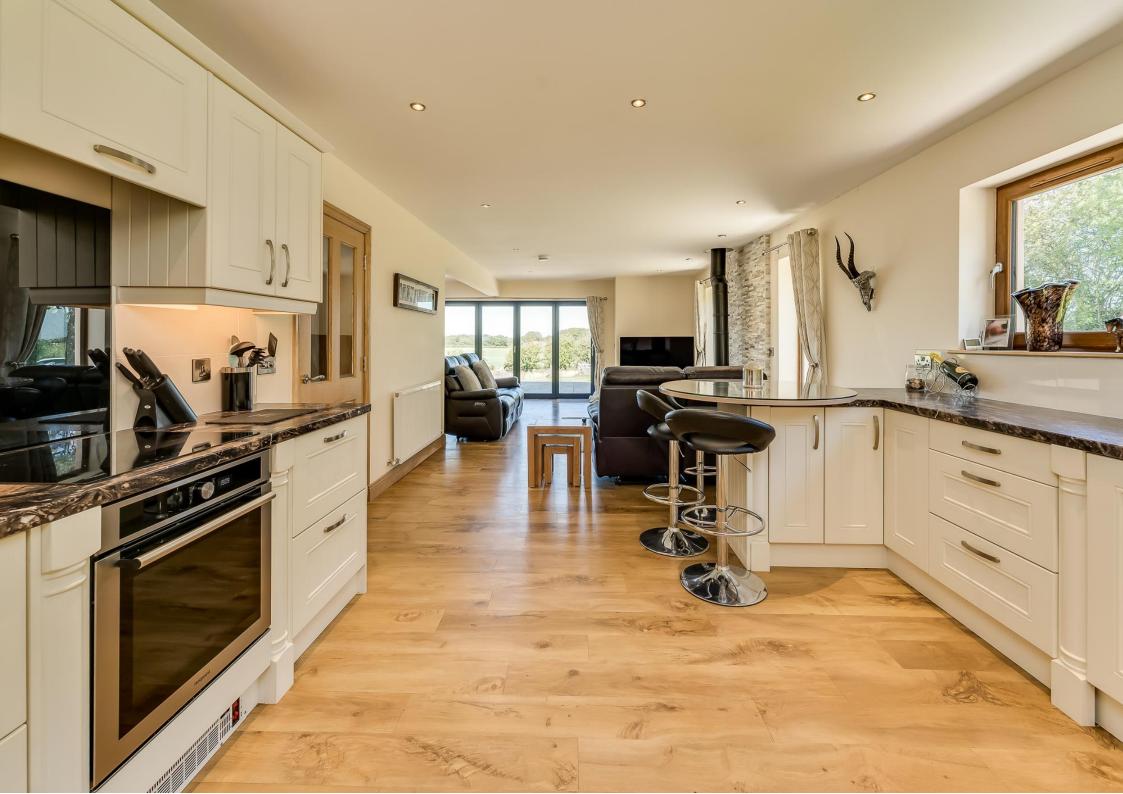

# Foxspur, , Symington, KA1 5SH

A truly impressive 3 or 4 bedroom detached country house which has been built to a bespoke specification and offers spacious flexible accommodation situated within a prime location on the outskirts of Symington. In addition to this wonderful property is the option to purchase a large shed & workshop plus circa 7 acres of good grazing ground.

- Welcoming Entrance hall with feature oak staircase
- Dining Kitchen & Utility room
- Open plan Lounge, Dining room & Kitchen
- Family room/4th Bedroom
- Three large Bedrooms (2 with en-suite)
- Ground floor Shower room & First Floor Bathroom
- Double Garage with electric door
- Lot 2 Agricultural Shed 21m x 15m & Workshop 15m x 5m £100,000
- Lot 3 Circa 7 Acres of good grazing ground £50,000
- Wonderful rural location only 30 minutes from Glasgow